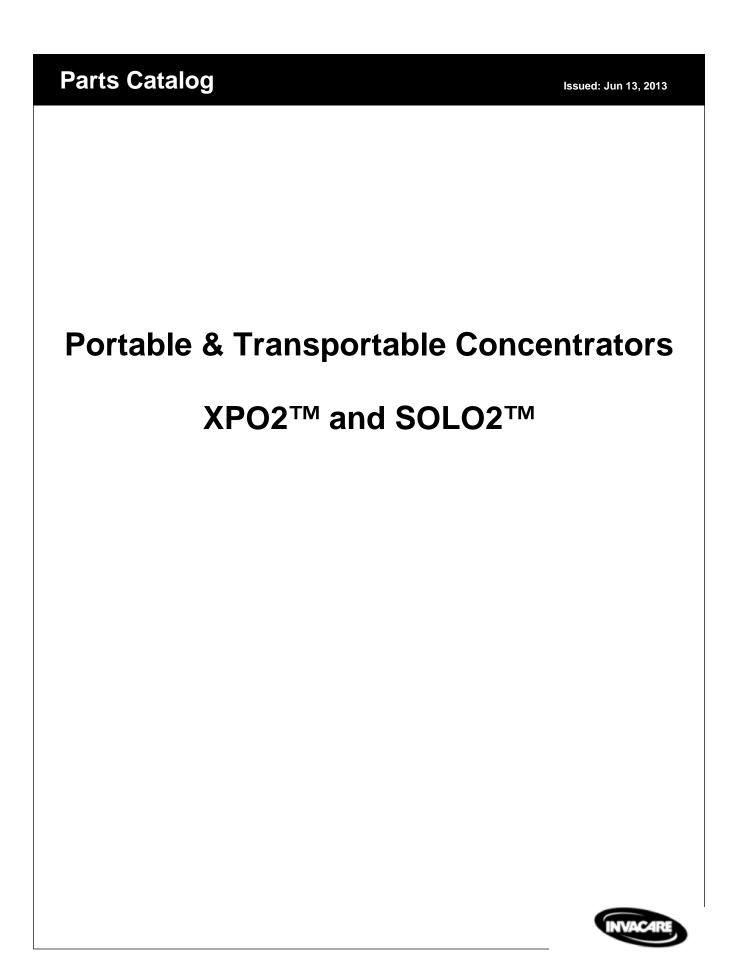

## **XPO2 Portable Concentrator**

| ltem   |                           |                                                 |                                                                                                                                                                               | Quant   | tity Per |
|--------|---------------------------|-------------------------------------------------|-------------------------------------------------------------------------------------------------------------------------------------------------------------------------------|---------|----------|
| Number | Note                      | Part Number                                     | Description                                                                                                                                                                   | Package | Assembly |
| 1      | А                         | 1157693                                         | Kit, Inlet Filter                                                                                                                                                             | 1       | 1        |
|        |                           |                                                 | Filter, Inlet                                                                                                                                                                 | 1       | 1        |
|        |                           |                                                 | Seal, Notice                                                                                                                                                                  | 1       | 1        |
| 2      | В                         | 1157695                                         | Kit, Battery                                                                                                                                                                  | 1       | 1        |
|        |                           |                                                 | Internal Battery Pack Assembly                                                                                                                                                | 1       | 1        |
|        |                           |                                                 | Instruction Sheet, Battery                                                                                                                                                    | 1       | 1        |
| 3      |                           | 1152790                                         | Cover, Filter                                                                                                                                                                 | 1       | 1        |
| 4      |                           | 1157692                                         | Package, Gross Particle Filters                                                                                                                                               | 10      | 1        |
| 5      |                           | XPO130                                          | Adapter, AC/DC Plug                                                                                                                                                           | 1       | 1        |
| 6      |                           | XPO150                                          | Carry Bag Assembly                                                                                                                                                            | 1       | 1        |
| 7      |                           | 1154103                                         | Strap, Shoulder Bag                                                                                                                                                           | 1       | 1        |
| 8      | С                         | 1163456                                         | Package, Label, FAA                                                                                                                                                           | 100     | 1        |
| 9      |                           | XPO140                                          | Adaptor, DC/DC, Car                                                                                                                                                           | 1       | 1        |
|        | D                         | 1157694                                         | Kit, Pad w/ Seal                                                                                                                                                              | 1       | 1        |
|        |                           |                                                 | Seal, Notice                                                                                                                                                                  | 1       | 1        |
|        |                           |                                                 | Pad, Thermally Conductive (1/8")                                                                                                                                              | 1       | 1        |
| 10     |                           | 1151852                                         | Pouch, External Battery                                                                                                                                                       | 1       | 1        |
| B<br>C | - Kit inclu<br>- As of 5/ | 1/2009 all XPO2 conc<br>ot shown, it is located | Notice Seal<br>y Pack Assembly and Instruction Sheet<br>entrators have an FAA Approved label attached to the uni<br>under the Internal Battery. When replacing pad you will n |         | Seal on  |